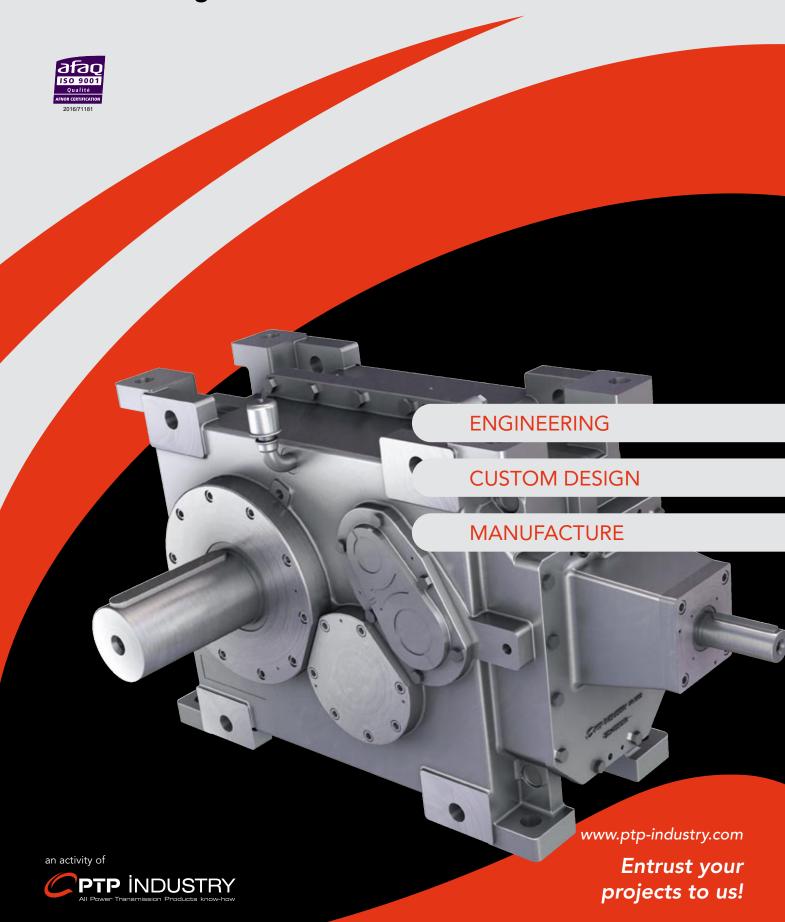

Your custom gearbox as standard

For more than 50 years our engineers and technicians in Raon l'Etape have been designing global power transmission solutions. This substantial experience means that we can provide the gearboxes that meet your needs: customization with standard components.

# **Our Gearbox Capacities**

- Power: 0.12 to 7000 kW
- Torque: 2 Nm to 600,000 Nm
- Ratios: 1 to 1250

LS shaft Ø: 25 to 340 mm

Hollow LS shaft Ø: 30 to 360 mm

- 1 to 5-stage gearboxes
- Multiple outputs gearboxes
- Weight: 10 to 10,000 kg
- Cast iron and steel or aluminium housings
- Gearboxes for acid environments
- Customized bed plates
- Customized fastenings