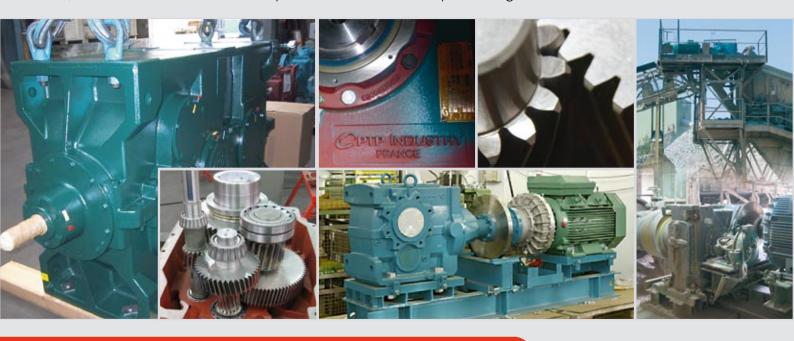

Your custom gearbox as standard

For more than 50 years our engineers and technicians in Raon l'Etape have been designing global power transmission solutions. This substantial experience means that we can provide the gearboxes that meet your needs: customization with standard components.

# **Our Gearbox Capacities**

- Power: 0.12 to 7000 kW
- Torque: 2 Nm to 600,000 Nm
- Ratios: 1 to 1250

LS shaft Ø: 25 to 340 mm

Hollow LS shaft Ø: 30 to 360 mm

- 1 to 5-stage gearboxes
- Multiple outputs gearboxes
- Weight: 10 to 10,000 kg
- Cast iron and steel or aluminium housings
- Gearboxes for acid environments
- Customized bed plates
- Customized fastenings

### Gearbox know-how and maintenance

As manufacturer, our design office can bring you a solution, using our products or our partners', modify or repair a gearbox.

- **Design/Rebuilding** of gearboxes
- Manufacturing of all mechanical components including housings
- Maintenance/Repair of all generations of Hansen gearboxes
- Maintenance/Repair of all makes of gearboxes