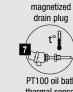

drain valve with union

cover-fitted heater

3 4 5 6

regreasable labyrinth seal

oil level indicator

11 12 13

17 18

PT100 oil bath thermal sensor