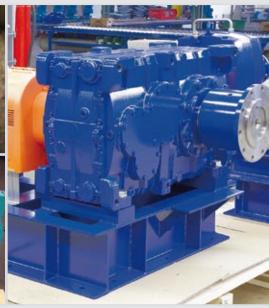

Your custom gearbox as standard

For more than 50 years our engineers and technicians in Raon l'Etape have been designing global power transmission solutions. This substantial experience means that we can provide the gearboxes that meet your needs: customization with standard components.

# **Our Gearbox Capacities**

- Power: 0.12 to 7000 kW
- Torque: 2 Nm to 600,000 Nm
- Ratios: 1 to 1250

LS shaft Ø: 25 to 340 mm

Hollow LS shaft Ø: 30 to 360 mm

- 1 to 5-stage gearboxes
- Multiple outputs gearboxes
- Weight: 10 to 10,000 kg
- Cast iron and steel or aluminium housings
- Gearboxes for acid environments
- Customized bed plates
- Customized fastenings